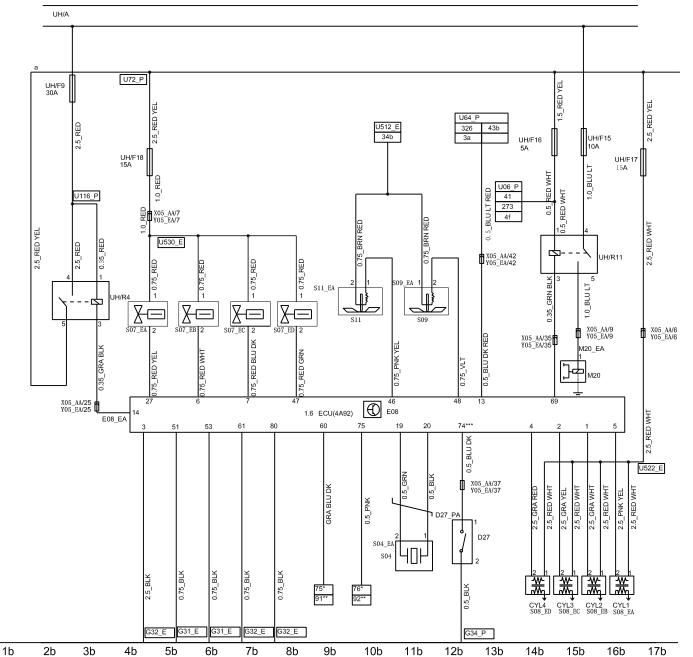

IP/G

IP/D

IP/H

IP/F

UH-engine compartment fuse box

UH BAT-connection, engine compartment fuse box connecting to positive pole of battery

IP-dashboard fuse box

IP D-connection, dashboard fuse box terminal

IP G-connection, dashboard fuse box terminal

IP F-connection, dashboard fuse box terminal

IP H-connection, dashboard fuse box terminal

A-main relay power

E08-engine ECU

D27-clutch switch

M20-A/C compressor

S04-knock sensor

S11-canister solenoid valve

S07\_EA-nozzle 1

S07\_EB-nozzle 2

S07\_EC-nozzle 3

S07\_ED-nozzle 4

S09-variable camshaft timing

S08\_EA-ignition coil 1

S08\_EB-ignition coil 2

S08\_EC-ignition coil 3

S08\_ED-ignition coil 4

E08\_EA-EFI ECU connector 81 holes black

S11\_EA-canister solenoid valve connector 2 holes black

4A9 EFI unit circuit diagram 1

S04\_EA-knock sensor connector 2 holes black S09\_EA-variable camshaft timing connector 2 holes gray

M20\_EA-A/C compressor connector 1 hole gray

S08\_EA-ignition coil 1 connector 2 holes black X05\_AA Y05\_EA-EFI wiring harness and main wiring

harness splicing connector 42 holes black

S08\_EB-ignition coil 2 connector 2 holes black S08\_EC-ignition coil 3 connector 2 holes black

S08\_ED-ignition coil 4 connector 2 holes black

S07\_EA-nozzle 1 connector 2 holes gray S07\_EB-nozzle 2 connector 2 holes gray

S07\_EC-nozzle 3 connector 2 holes gray

S07\_ED-nozzle 4 connector 2 holes gray

D27\_PA-clutch switch connector 2 holes white

R4, R11- engine compartment relay

G34\_P-airbag ECU ground point 2

G31\_E-EFI ground point 1 in the flow slot

G32\_E-EFI ground point 2 in the flow slot

\*Manual A/C \*\*Automatic A/C \*\*\*For MT model