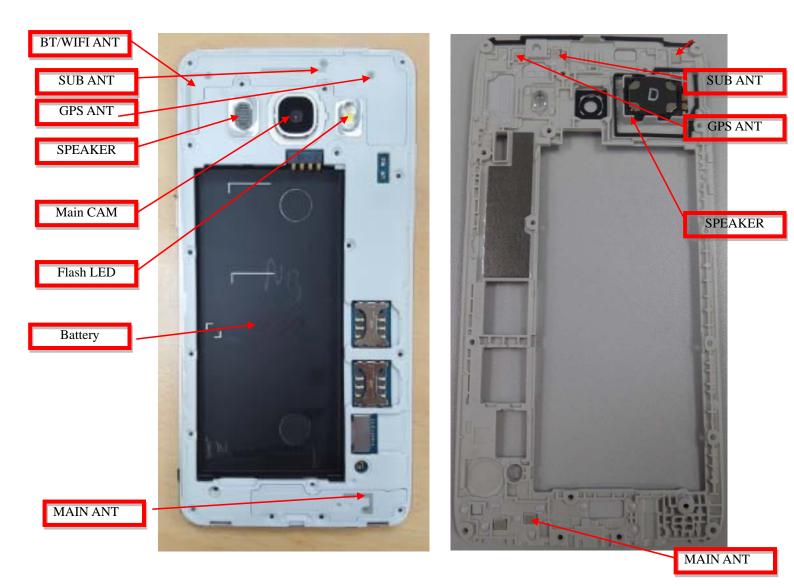

#### 7-1. Components on the Rear Case

Confidential and proprietary-the contents in this service guide subject to change without prior notice Distribution, transmission, or infringement of any content or data from this document without Samsung's written authorization is strictly prohibited.