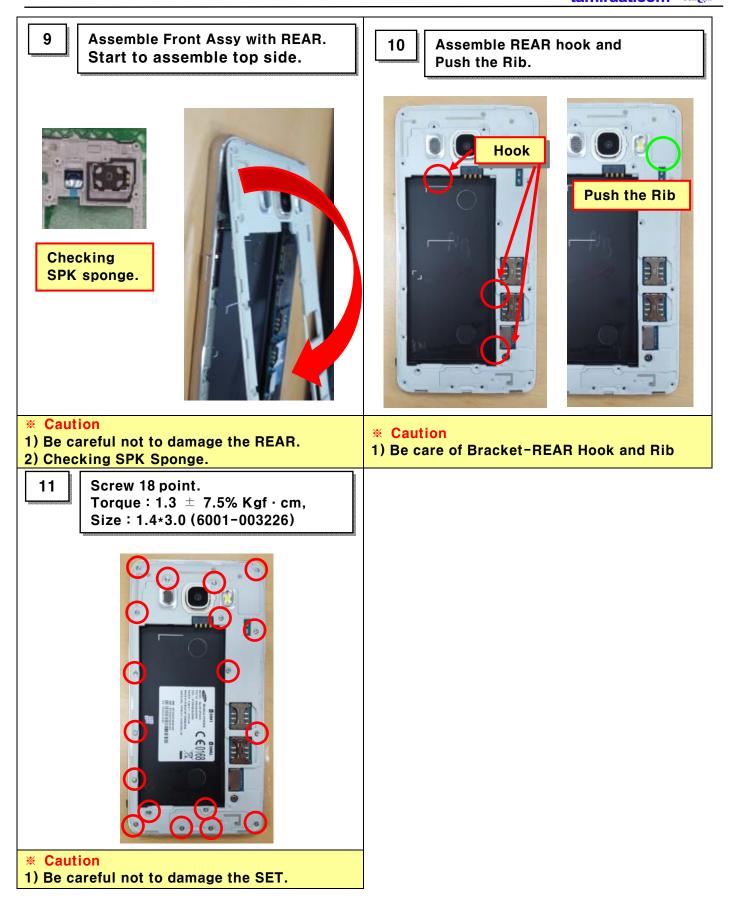

#### 7-5. Aassembly

| 1 Assemble the Homekey to OCTA.                                              | 2 Assemble the Touch key and<br>Earjack to bracket.                        |  |
|------------------------------------------------------------------------------|----------------------------------------------------------------------------|--|
|                                                                              |                                                                            |  |
|                                                                              |                                                                            |  |
| <ul> <li>Caution</li> <li>1) Be careful not to tilt the homekey.</li> </ul>  | <ul> <li>Caution</li> <li>1) Be careful not to damage the FPCB.</li> </ul> |  |
| 3 Assemble OCTA and Bracket.<br>Attach the OCTA connector.                   | 4 Press OCTA and Bracket.<br>Pressure : 1N<br>Time : 1 minute              |  |
|                                                                              |                                                                            |  |
| <ul> <li>Caution</li> <li>Be careful not to damage the OCTA FPCB.</li> </ul> | <ul> <li>Caution</li> <li>1) Be careful not to damage the OCTA.</li> </ul> |  |

Confidential and proprietary-the contents in this service guide subject to change without prior notice

tamiraat.com منبع مقاله

TECH

Confidential and proprietary-the contents in this service guide subject to change without prior notice