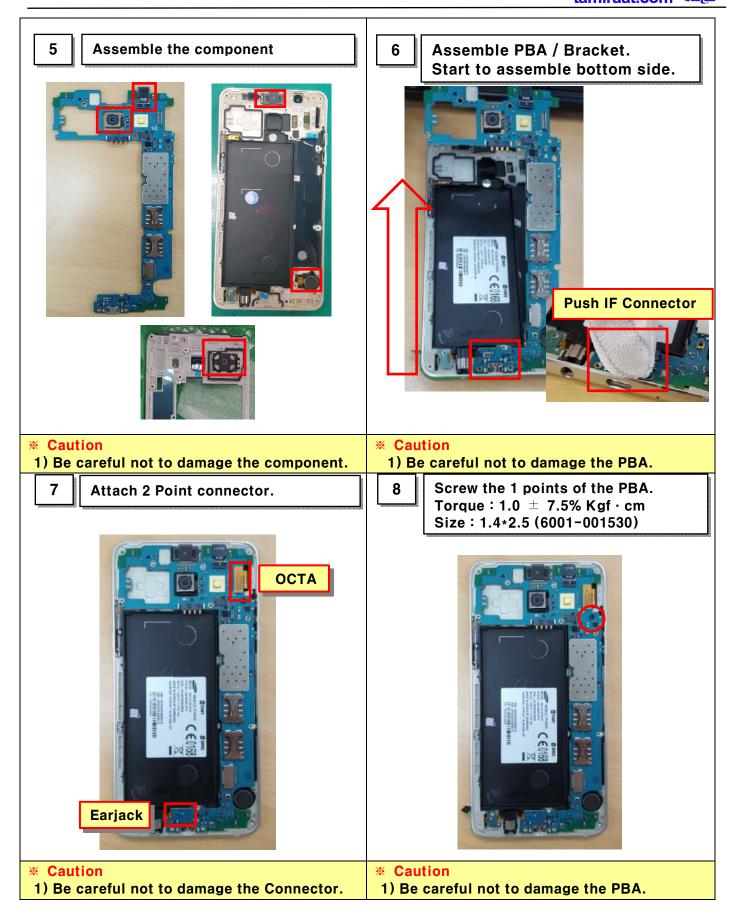

#### 7-5. Aassembly

| 1 Assemble the Homekey to OCTA.                                              | 2 Assemble the Touch key and<br>Earjack to bracket.                        |  |
|------------------------------------------------------------------------------|----------------------------------------------------------------------------|--|
|                                                                              |                                                                            |  |
|                                                                              |                                                                            |  |
| <ul> <li>Caution</li> <li>1) Be careful not to tilt the homekey.</li> </ul>  | <ul> <li>Caution</li> <li>1) Be careful not to damage the FPCB.</li> </ul> |  |
| 3 Assemble OCTA and Bracket.<br>Attach the OCTA connector.                   | 4 Press OCTA and Bracket.<br>Pressure : 1N<br>Time : 1 minute              |  |
|                                                                              |                                                                            |  |
| <ul> <li>Caution</li> <li>Be careful not to damage the OCTA FPCB.</li> </ul> | <ul> <li>Caution</li> <li>1) Be careful not to damage the OCTA.</li> </ul> |  |