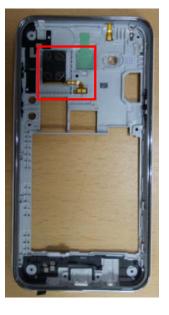

## 7-5. assembly

1 1) Attach Bracket Assy

1) Attach the Bracket Assy

- 1) Be care of tilting.

- Caution
- 1) Be care of tilting.

1) Assemble PBA to the Bracket

4 1) Assemble Rear

- \* Caution
- 1) Be careful not to Damage.