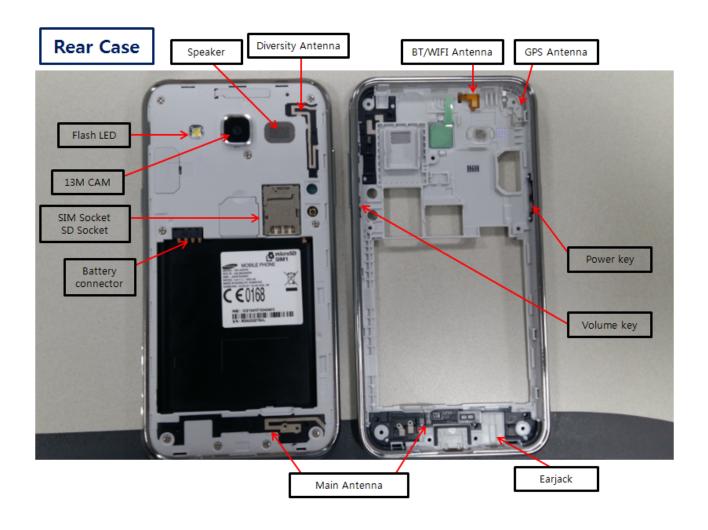

# 7. Level 2 Repair

### 7-1. Components on the Rear Case





## 7-2. Pre-requisite





### 7-3. Parts which must be changed after repair

Assy\_OCTA\_Tape [GH81-13024A] Assy\_OCTA\_CU\_SHEET [GH81-13050A] **Touck Key TOP TAPE** [GH81-13060A]



### 7-4. Disassembly



(Must remove the 6th hook.)



5 1) Disassemble the PBA Assy.



**※** Caution

1) Becareful not to Damage.



## 7-5. assembly

1 1) Attach Bracket Assy



1) Attach the Bracket Assy



- 1) Be care of tilting.

- Caution
- 1) Be care of tilting.

1) Assemble PBA to the Bracket



4 1) Assemble Rear



- \* Caution
- 1) Be careful not to Damage.

- % Caution
- 1) Be careful not to Damage.
- 2) Be careful not to Damage SPK FPCB



Torque: 1.1 Kgf/cm²

Screw: 1.4 \* 3.5 (6001-003227)

★ Caution

1) Must Check Home key assembled.