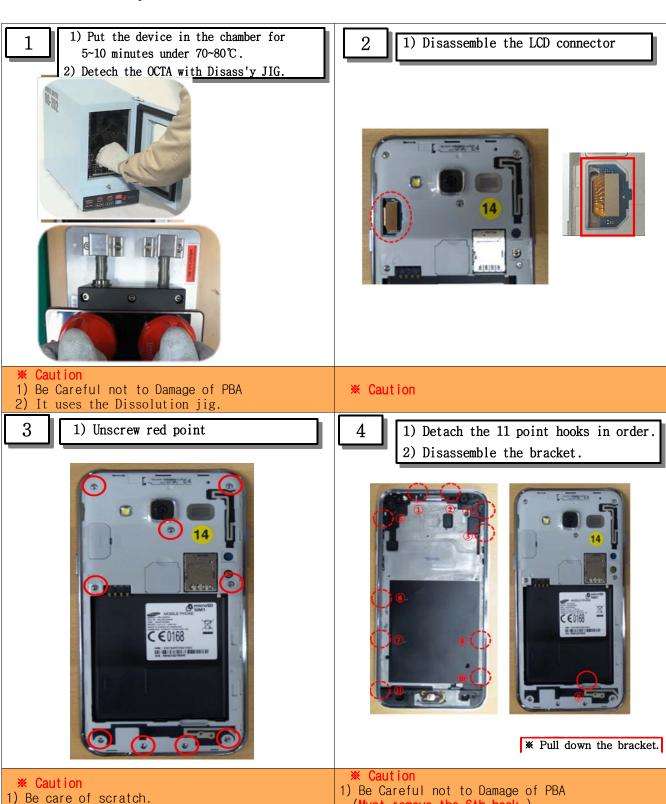

### 7-4. Disassembly

(Must remove the 6th hook.)

5 1) Disassemble the PBA Assy.

**※** Caution

1) Becareful not to Damage.

## 7-5. assembly

1 1) Attach Bracket Assy

1) Attach the Bracket Assy

- 1) Be care of tilting.

- Caution
- 1) Be care of tilting.

1) Assemble PBA to the Bracket

4 1) Assemble Rear

- \* Caution
- 1) Be careful not to Damage.

- % Caution
- 1) Be careful not to Damage.
- 2) Be careful not to Damage SPK FPCB

Torque: 1.1 Kgf/cm²

Screw: 1.4 \* 3.5 (6001-003227)

★ Caution

1) Must Check Home key assembled.