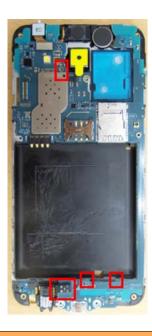

### 7-4. Disassembly

(Must remove the 6th hook.)

5 1) Disassemble the PBA Assy.

**※** Caution

1) Becareful not to Damage.