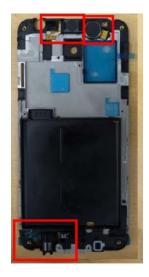

# 7. Level 2 Repair

### 7-1. Components on the Rear Case





## 7-2. Pre-requisite





### 7-3. Parts which must be changed after repair

Assy\_OCTA\_Tape [GH81-13024A] Assy\_OCTA\_CU\_SHEET [GH81-13050A] **Touck Key TOP TAPE** [GH81-13060A]



### 7-4. Disassembly



(Must remove the 6th hook.)



5 1) Disassemble the PBA Assy.



**※** Caution

1) Becareful not to Damage.



## 7-5. assembly

1 1) Attach Bracket Assy



1) Attach the Bracket Assy



- 1) Be care of tilting.

- Caution
- 1) Be care of tilting.

1) Assemble PBA to the Bracket



4 1) Assemble Rear



- \* Caution
- 1) Be careful not to Damage.

- % Caution
- 1) Be careful not to Damage.
- 2) Be careful not to Damage SPK FPCB



Torque: 1.1 Kgf/cm²

Screw: 1.4 \* 3.5 (6001-003227)

★ Caution

1) Must Check Home key assembled.