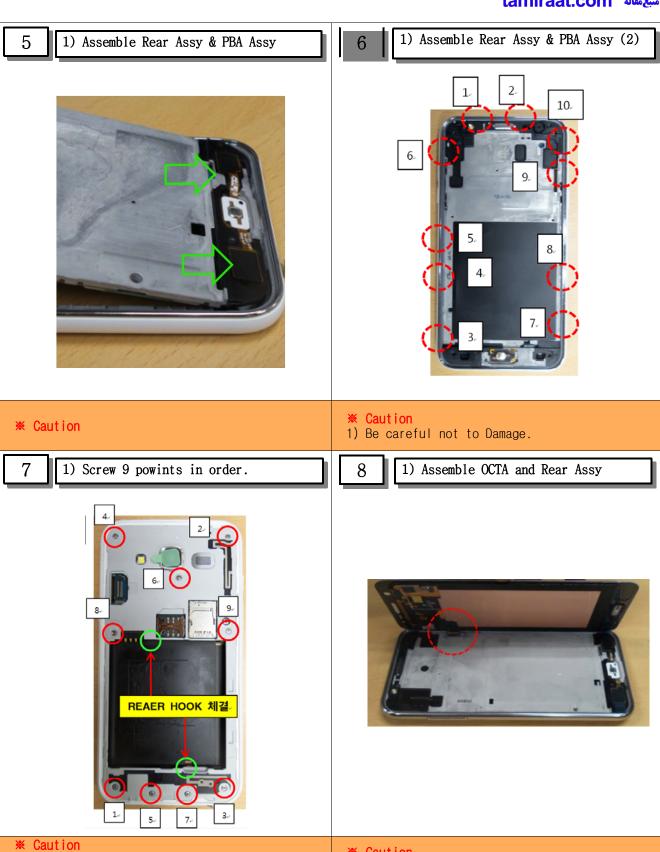

## 7-5. assembly

1 1) Attach Bracket Assy

1) Attach the Bracket Assy

- 1) Be care of tilting.

- Caution
- 1) Be care of tilting.

1) Assemble PBA to the Bracket

4 1) Assemble Rear

- \* Caution
- 1) Be careful not to Damage.

- % Caution
- 1) Be careful not to Damage.
- 2) Be careful not to Damage SPK FPCB

Torque: 1.1 Kgf/cm²

Screw: 1.4 \* 3.5 (6001-003227)

★ Caution

1) Must Check Home key assembled.