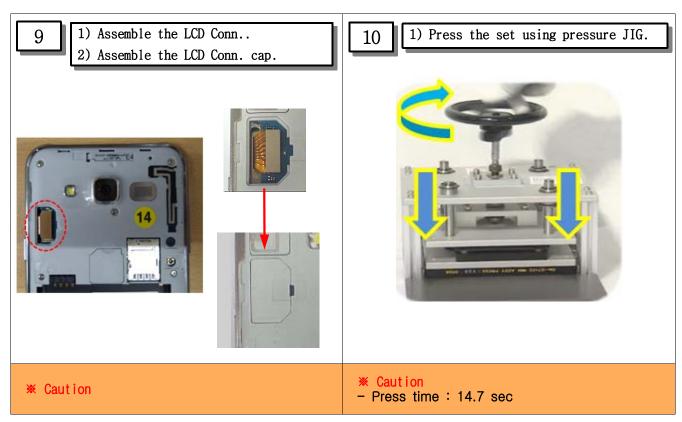

## 7-5. assembly

1 1) Attach Bracket Assy

1) Attach the Bracket Assy

- 1) Be care of tilting.

- Caution
- 1) Be care of tilting.

1) Assemble PBA to the Bracket

4 1) Assemble Rear

- \* Caution
- 1) Be careful not to Damage.

- % Caution
- 1) Be careful not to Damage.
- 2) Be careful not to Damage SPK FPCB

Torque: 1.1 Kgf/cm²

Screw: 1.4 \* 3.5 (6001-003227)

★ Caution

1) Must Check Home key assembled.