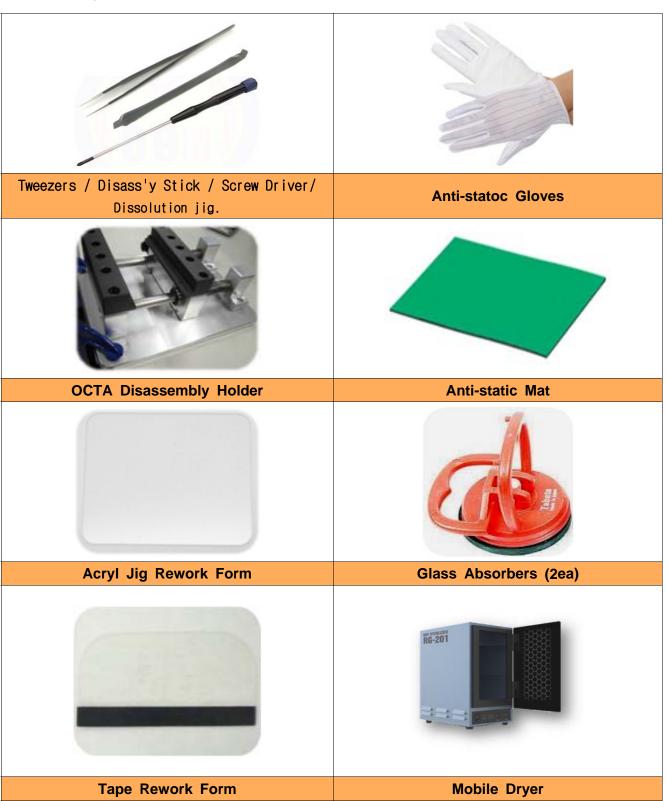

# 7. Level 2 Repair

### 7-1. Components on the Rear Case





## 7-2. Pre-requisite





### 7-3. Parts which must be changed after repair

Assy\_OCTA\_Tape [GH81-13024A] Assy\_OCTA\_CU\_SHEET [GH81-13050A] **Touck Key TOP TAPE** [GH81-13060A]



### 7-4. Disassembly



(Must remove the 6th hook.)



5 1) Disassemble the PBA Assy.



**※** Caution

1) Becareful not to Damage.



## 7-5. assembly

1 1) Attach Bracket Assy



1) Attach the Bracket Assy



- 1) Be care of tilting.

- Caution
- 1) Be care of tilting.

1) Assemble PBA to the Bracket



4 1) Assemble Rear



- \* Caution
- 1) Be careful not to Damage.

- % Caution
- 1) Be careful not to Damage.
- 2) Be careful not to Damage SPK FPCB



Torque: 1.1 Kgf/cm²

Screw: 1.4 \* 3.5 (6001-003227)

★ Caution

1) Must Check Home key assembled.