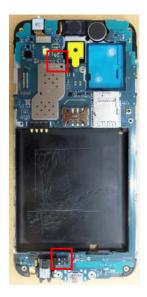

### 7-4. Disassembly

(Must remove the 6th hook.)

5 1) Disassemble the PBA Assy.

**※** Caution

1) Becareful not to Damage.