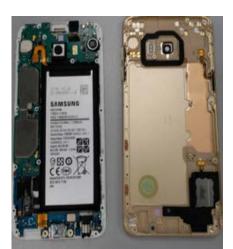

#### Caution

Detach the Back Cover from SET using Back Cover Disassembly Holder.

4 Disassemble the screw(18EA) from Rear

※ Caution

**X** Caution

5 Disassemble Rear front the Rear Assay

6 Disassemble the coaxial line from PBA

**X** Caution

Caution

1) Do not use sharp tool.

7 Disassemble the screw from PBA.

8

Detach 4 Connector from PBA.

Caution

9 Disassemble the Main PBA from Bracket