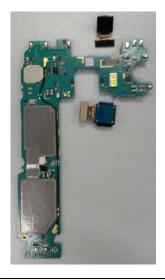

10 Disassemble the Home-key from Bracket

- Caution
- 1) Be careful not to damage the FPCB.
  - 11 Disassemble the Sub PBA

- Caution
- 1) Be careful not to damage the FPCB.

12 Disassemble Main CAM and VT CAM

#### 7-5. Aassembly

1 Assemble RCV, Motor, Battery to the Bracke

2 Assemble Sub PBA to Bracket

Caution

Assemble Main CAM and VT CAM to Main PBA.

Caution

Assemble the 2 coaxial line to Main PBA.

Caution