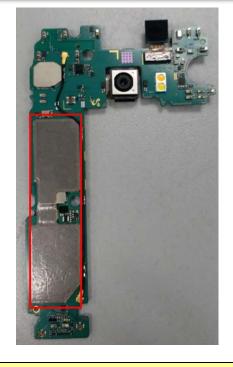

- Caution
- 1) Be careful not to break the LED FPCB

Disassemble RCV, Motor, Battery from Bracket

14 Disassemble SPK from Rear

\* Caution
\* Caution

15 Disassembly completed