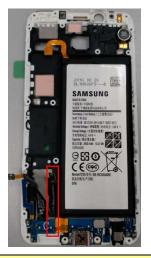

**X** Caution

Caution

1) Do not use sharp tool.

7 Disassemble the screw from PBA.

8

Detach 4 Connector from PBA.

Caution

9 Disassemble the Main PBA from Bracket