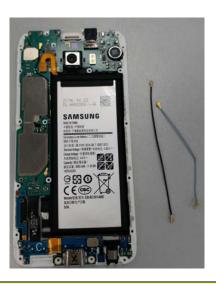

#### Caution

Detach the Back Cover from SET using Back Cover Disassembly Holder.

4 Disassemble the screw(18EA) from Rear

※ Caution

**X** Caution

5 Disassemble Rear front the Rear Assay

6 Disassemble the coaxial line from PBA