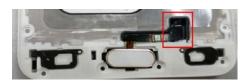

10 Disassemble the Home-key from Bracket

- Caution
- 1) Be careful not to damage the FPCB.
  - 11 Disassemble the Sub PBA

- Caution
- 1) Be careful not to damage the FPCB.

12 Disassemble Main CAM and VT CAM

Caution

1) Don't use sharp tool.

5 Assemble the Home-key on Bracket

Assemble the Main PBA to Bracket and connect the 4 connectors well.

6

\* Caution
\* Caution

7 Assemble 1 screw into Main PBA.

8 Assemble the 2 coaxial line to Main PBA.