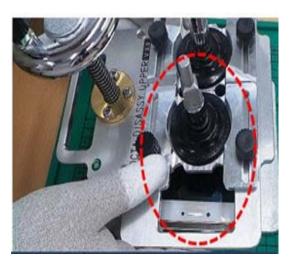

\* Caution
\* Caution

Assemble the SPK to Rear.

Assemble Bracket Assay and Rear Assay and Assemble 21 screw into Rear.

X Caution

Caution

11 Assemble the OCTA and the SIM Tray.

Press SET using OCTA Press Jig (1N for 1 minute)