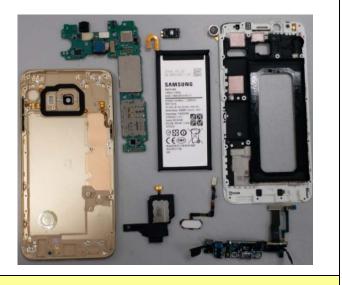

#### 7-4. Disassembly

Put the set into Incubator(setting:80℃) for 5 minutes.

#### Caution

Detach the Back Cover from SET using Back Cover Disassembly Holder.

4 Disassemble the screw(18EA) from Rear

※ Caution

**X** Caution

5 Disassemble Rear front the Rear Assay

6 Disassemble the coaxial line from PBA

**X** Caution

Caution

1) Do not use sharp tool.

7 Disassemble the screw from PBA.

8

Detach 4 Connector from PBA.

Caution

9 Disassemble the Main PBA from Bracket

10 Disassemble the Home-key from Bracket

- Caution
- 1) Be careful not to damage the FPCB.
  - 11 Disassemble the Sub PBA

- Caution
- 1) Be careful not to damage the FPCB.

12 Disassemble Main CAM and VT CAM

- Caution
- 1) Be careful not to break the LED FPCB

Disassemble RCV, Motor, Battery from Bracket

14 Disassemble SPK from Rear

\* Caution
\* Caution

15 Disassembly completed