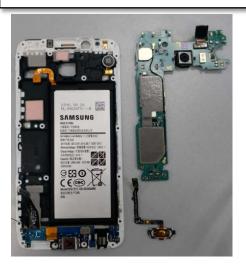

- Caution
- 1) Be careful not to break the LED FPCB

Disassemble RCV, Motor, Battery from Bracket

14 Disassemble SPK from Rear

\* Caution
\* Caution

15 Disassembly completed

#### 7-5. Aassembly

1 Assemble RCV, Motor, Battery to the Bracke

2 Assemble Sub PBA to Bracket

Caution

Assemble Main CAM and VT CAM to Main PBA.

Caution

Assemble the 2 coaxial line to Main PBA.

Caution