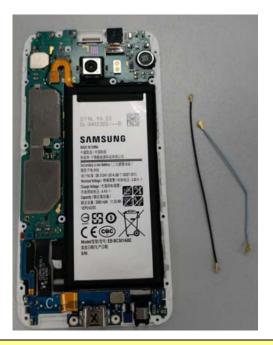

#### 7-5. Aassembly

1 Assemble RCV, Motor, Battery to the Bracke

2 Assemble Sub PBA to Bracket

Caution

Assemble Main CAM and VT CAM to Main PBA.

Caution

Assemble the 2 coaxial line to Main PBA.

Caution

Caution

1) Don't use sharp tool.

5 Assemble the Home-key on Bracket

Assemble the Main PBA to Bracket and connect the 4 connectors well.

6

\* Caution
\* Caution

7 Assemble 1 screw into Main PBA.

8 Assemble the 2 coaxial line to Main PBA.