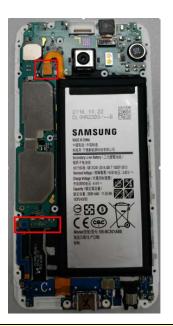

**X** Caution

Caution

1) Do not use sharp tool.

7 Disassemble the screw from PBA.

8

Detach 4 Connector from PBA.

Caution

9 Disassemble the Main PBA from Bracket

10 Disassemble the Home-key from Bracket

- Caution
- 1) Be careful not to damage the FPCB.
  - 11 Disassemble the Sub PBA

- Caution
- 1) Be careful not to damage the FPCB.

12 Disassemble Main CAM and VT CAM