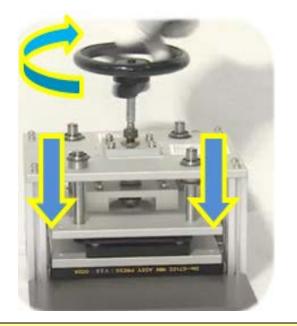

\* Caution
\* Caution

Assemble the SPK to Rear.

Assemble Bracket Assay and Rear Assay and Assemble 21 screw into Rear.

X Caution

Caution

11 Assemble the OCTA and the SIM Tray.

Press SET using OCTA Press Jig (1N for 1 minute)