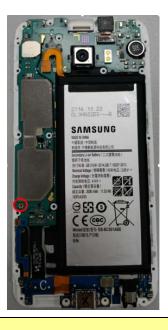

**X** Caution

Caution

1) Do not use sharp tool.

7 Disassemble the screw from PBA.

8

Detach 4 Connector from PBA.

Caution

9 Disassemble the Main PBA from Bracket