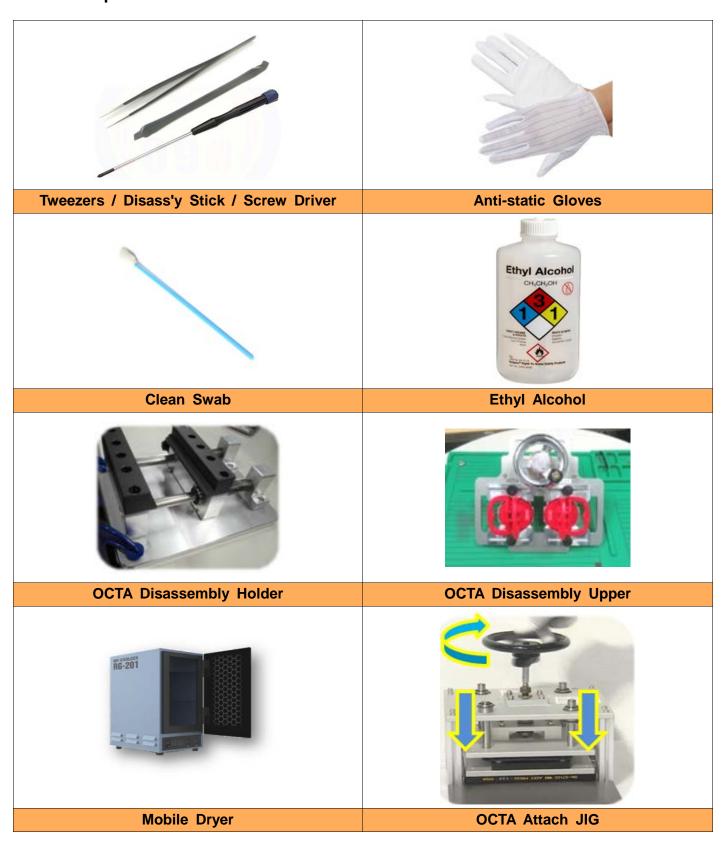

#### 7-1. Components on the Rear Case





#### 7-2. Pre-requisite





#### 7-3. Parts which must be changed after repair

| BOM Discription                              | Picture