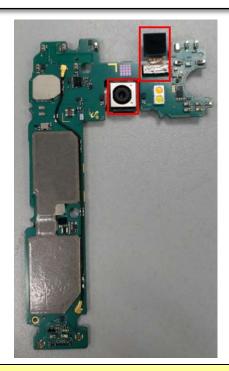

10 Disassemble the Home-key from Bracket

- Caution
- 1) Be careful not to damage the FPCB.
  - 11 Disassemble the Sub PBA

- Caution
- 1) Be careful not to damage the FPCB.

12 Disassemble Main CAM and VT CAM