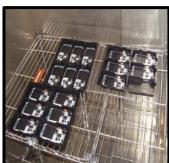

|                                         |



#### 7-4. Disassembly





Put the set into Incubator(setting:80℃) for 5 minutes.





#### Caution

Detach the Back Cover from SET using Back Cover Disassembly Holder.



4 Disassemble the screw(18EA) from Rear





※ Caution

**X** Caution

5 Disassemble Rear front the Rear Assay



6 Disassemble the coaxial line from PBA



**X** Caution

Caution

1) Do not use sharp tool.

7 Disassemble the screw from PBA.

8

Detach 4 Connector from PBA.





Caution

9 Disassemble the Main PBA from Bracket



10 Disassemble the Home-key from Bracket





- Caution
- 1) Be careful not to damage the FPCB.
  - 11 Disassemble the Sub PBA



- Caution
- 1) Be careful not to damage the FPCB.

12 Disassemble Main CAM and VT CAM



- Caution
- 1) Be careful not to break the LED FPCB

Disassemble RCV, Motor, Battery from Bracket



14 Disassemble SPK from Rear



\* Caution
\* Caution

15 Dis