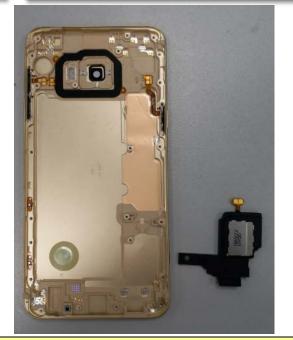

#### Caution

Detach the Back Cover from SET using Back Cover Disassembly Holder.

4 Disassemble the screw(18EA) from Rear

※ Caution

**X** Caution

5 Disassemble Rear front the Rear Assay

6 Disassemble the coaxial line from PBA