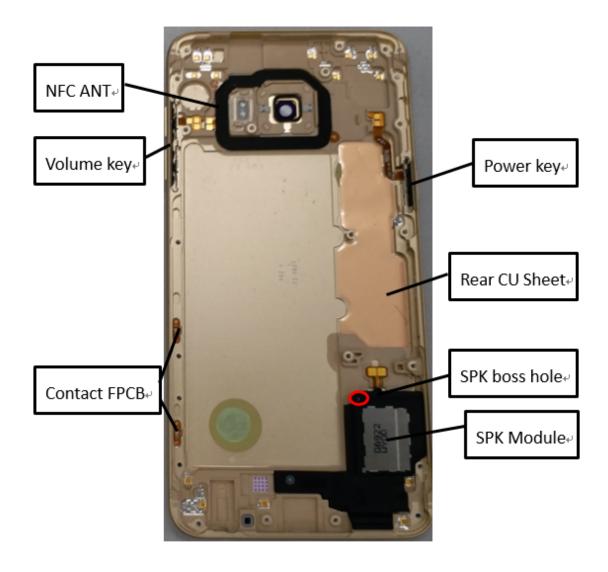

#### 7-1. Components on the Rear Case





#### 7-2. Pre-requisite





#### 7-3. Parts which must be changed after repair

| BOM Discription                              | Picture