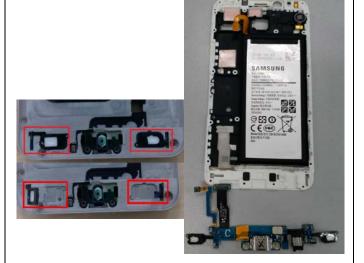

10 Disassemble the Home-key from Bracket

- Caution
- 1) Be careful not to damage the FPCB.
  - 11 Disassemble the Sub PBA

- Caution
- 1) Be careful not to damage the FPCB.

12 Disassemble Main CAM and VT CAM

Caution

1) Don't use sharp tool.

5 Assemble the Home-key on Bracket

Assemble the Main PBA to Bracket and connect the 4 connectors well.

6

\* Caution
\* Caution

7 Assemble 1 screw into Main PBA.

8 Assemble the 2 coaxial line to Main PBA.

\* Caution
\* Caution

Assemble the SPK to Rear.

Assemble Bracket Assay and Rear Assay and Assemble 21 screw into Rear.

X Caution

Caution

11 Assemble the OCTA and the SIM Tray.

Press SET using OCTA Press Jig (1N for 1 minute)