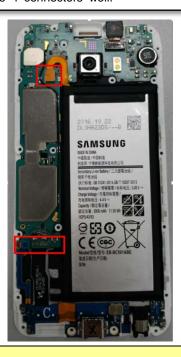

**X** Caution

Caution

1) Do not use sharp tool.

7 Disassemble the screw from PBA.

8

Detach 4 Connector from PBA.

Caution

9 Disassemble the Main PBA from Bracket