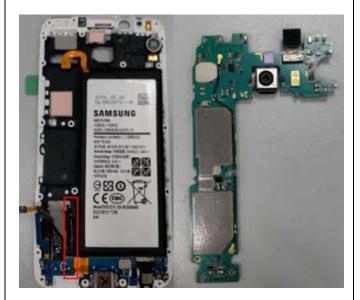

10 Disassemble the Home-key from Bracket

- Caution
- 1) Be careful not to damage the FPCB.
  - 11 Disassemble the Sub PBA

- Caution
- 1) Be careful not to damage the FPCB.

12 Disassemble Main CAM and VT CAM