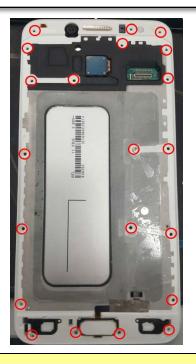

|                                         |



#### 7-4. Disassembly





Put the set into Incubator(setting:80℃) for 5 minutes.





#### Caution

Detach the Back Cover from SET using Back Cover Disassembly Holder.



4 Disassemble the screw(18EA) from Rear





※ Caution

**X** Caution

5 Disassemble Rear front the Rear Assay



6 Disassemble the coaxial line from PBA



**X** Caution

Caution

1) Do not use sharp tool.

7 Disassemble the screw from PBA.

8

Detach 4 Connector from PBA.





Caution

9 Disassemble the Main PBA from Bracket



10 Disassemble the Home-key from Bracket





- Caution
- 1) Be careful not to damage the FPCB.
  - 11 Disassemble the Sub PBA



- Caution
- 1) Be careful not to damage the FPCB.

12 Disassemble Main CAM and VT CAM



- Caution
- 1) Be careful not to break the LED FPCB

Disassemble RCV, Motor, Battery from Bracket



14 Disassemble SPK from Rear



\* Caution
\* Caution

15 Disassembly completed



#### 7-5. Aassembly

1 Assemble RCV, Motor, Battery to the Bracke



2 Assemble Sub PBA to Bracket



Cautio