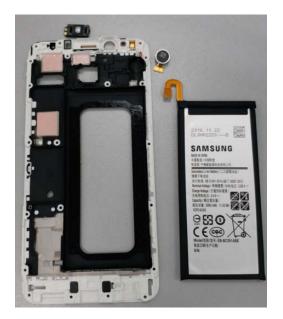

- Caution
- 1) Be careful not to break the LED FPCB

Disassemble RCV, Motor, Battery from Bracket

14 Disassemble SPK from Rear

\* Caution
\* Caution

15 Disassembly completed

#### 7-5. Aassembly

1 Assemble RCV, Motor, Battery to the Bracke

2 Assemble Sub PBA to Bracket

Caution

Assemble Main CAM and VT CAM to Main PBA.

Caution

Assemble the 2 coaxial line to Main PBA.

Caution