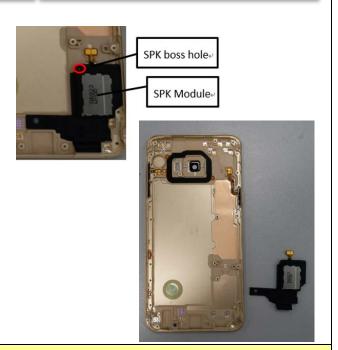

- Caution
- 1) Be careful not to break the LED FPCB

Disassemble RCV, Motor, Battery from Bracket

14 Disassemble SPK from Rear

\* Caution
\* Caution

15 Disassembly completed

\* Caution
\* Caution

Assemble the SPK to Rear.

Assemble Bracket Assay and Rear Assay and Assemble 21 screw into Rear.

X Caution

Caution

11 Assemble the OCTA and the SIM Tray.

Press SET using OCTA Press Jig (1N for 1 minute)