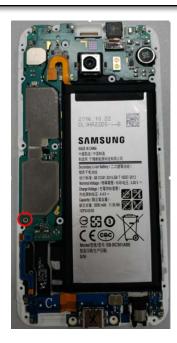

Caution

1) Don't use sharp tool.

5 Assemble the Home-key on Bracket

Assemble the Main PBA to Bracket and connect the 4 connectors well.

6

\* Caution
\* Caution

7 Assemble 1 screw into Main PBA.

8 Assemble the 2 coaxial line to Main PBA.