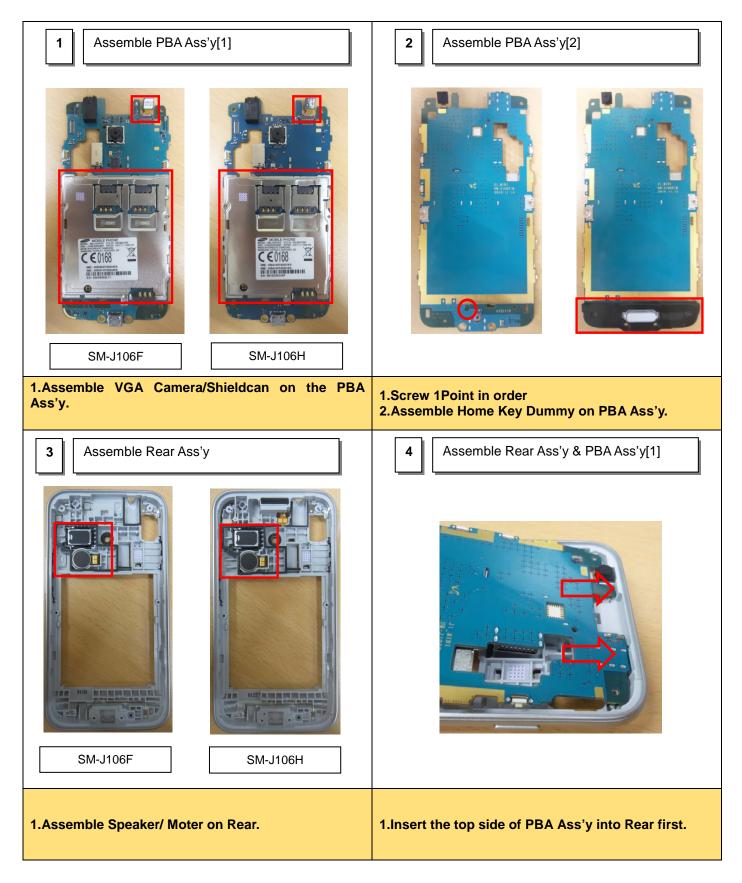

#### 7-4. Assembly

Confidential and proprietary-the contents in this service guide subject to change without prior notice

Confidential and proprietary-the contents in this service guide subject to change without prior notice