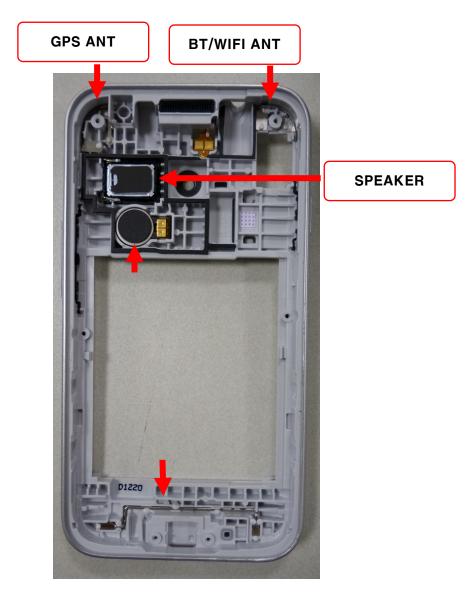

### 7-1. Components on the Rear Case

Confidential and proprietary-the contents in this service guide subject to change without prior notice Distribution, transmission, or infringement of any content or data from this document without Samsung's written authorization is strictly prohibited.