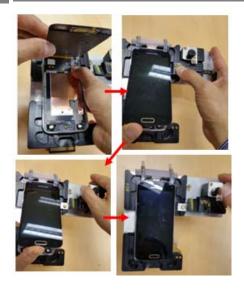

#### **\***Caution

- 1) Be care of damage to Connector.
- 2) It pushes this part at disassembly, and lift
- 1t
  - 4 1) Detach the Touch Key From Bracket
    - 2) Detach the Bracket Assy from Rear.

#### **※** Caution

- 1) Be care of damage to Connector.
- 2) It pushes this part at disassembly, and lift it