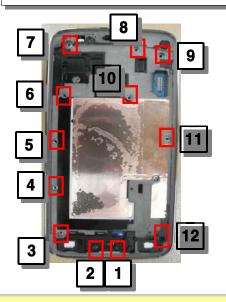

# 7-1. Components on the Rear Case

# 7-2. Pre-requisite

tamiraat.com منبعمقاله

# 7-3. Parts which must be changed after repair

| BOM Discription                                | Picture   | Remarks                        |
|------------------------------------------------|-----------|--------------------------------|
| A/S-MAIN WINDOW TAPE_R/KIT [GH02-10988A]       |           | Replace when repair Front part |
| Bracket CU sheet [GH02-06766A]                 | DR216(17) |                                |
| A/S-Touch Key<br>Ass'y_R/KIT)<br>[GH81-13158A] |           |                                |