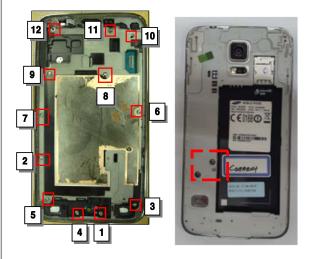

# 7-1. Components on the Rear Case

# 7-3. Parts which must be changed after repair

| BOM Discription                                | Picture   | Remarks                        |
|------------------------------------------------|-----------|--------------------------------|
| A/S-MAIN WINDOW TAPE_R/KIT [GH02-10988A]       |           | Replace when repair Front part |
| Bracket CU sheet [GH02-06766A]                 | DR216(17) |                                |
| A/S-Touch Key<br>Ass'y_R/KIT)<br>[GH81-13158A] |           |                                |