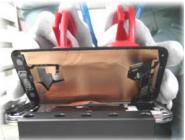

#### **\*** Caution

- 1) Detach the Bracket Cu tape carefully from the OCTA Cu sheet using Glass absorber and holder.
- 2) Be careful not to separate LCD from TSP.
- 3 1) Unscrew the 12 points.