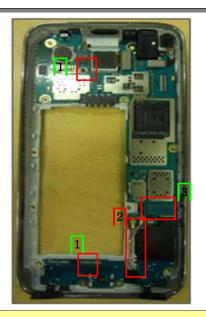

# tamiraat.com منبع مقاله

- 1) Disassemble 2 coaxial cable.
- 2) Unscrew the 2 points.
- 3) Disassemble SUB PBA Connector.

1) Be care of damage to the Home key FPCB, SUB FPCB, coaxialcable.

6 1) Separate the PBA from Bracket.

#### **※** Caution

3

1) Be care of damage to the part

### **※** Caution

1) Be care of damage to PBA

Assemble SUB PBA and PBA, coaxialcable(black -> White),connector

Assemble bracket and screw

Black coaxial cable : assemble lower White coaxial cable : assmblee upper