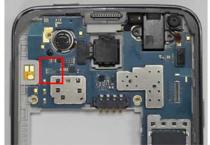

# tamiraat.com منبع مقاله

- 1) Disassemble 2 coaxial cable.
- 2) Unscrew the 2 points.
- 3) Disassemble SUB PBA Connector.

1) Be care of damage to the Home key FPCB, SUB FPCB, coaxialcable.

6 1) Separate the PBA from Bracket.