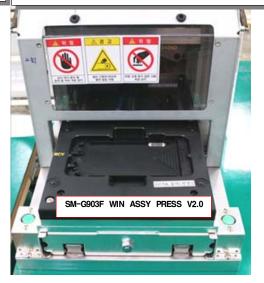

rt

### **※** Caution

1) Be care of damage to PBA

Assemble SUB PBA and PBA, coaxialcable(black -> White),connector



Assemble bracket and screw





Black coaxial cable : assemble lower White coaxial cable : assmblee upper

### **※** Caution

1) Be care of damage to the coaxial cable

## **\*** Caution

- 1) Be care of damage to the each module
- 2) PBA Screw Torque: 1.1 Kgf·cm
- 3) Sub PBA Screw Torque: 1.0 Kgf·cm



#### منبعمقاله tamiraat.com

5 Assemble bracket Screw and Rear screw



6 1) Attach the OCTA tape



#### **※** Caution

- 1) Be care of damage to each part.
- 2) SCREW POINT 12 EA and Rear Screw 1EA
- 3) Torque: 1.2 Kgf·cm
  - 1) Assamble the OCTA on the Rear Assy.



#### **※** Caution

1) Be care of scratch and molding damage.

1) Assamble the Home key connector,screw



#### **\*** Caution

1) Be care of scratch and molding damage.

### **\*** Caution

Pressure : 5~6 kgf/cm²Press time : 11.7 sec