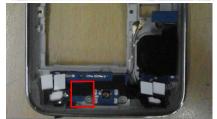

1) Be care of scratch and antenna contact damage.

Assemble HRM, PROXIMITY, LIGHT sensor rubber

#### **※** Caution

3

1) Be care of damage to the part