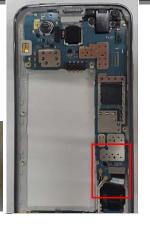

#### **\***Caution

- 1) Be care of damage to Connector.
- 2) It pushes this part at disassembly, and lift
- 1t
  - 4 1) Detach the Touch Key From Bracket
    - 2) Detach the Bracket Assy from Rear.

#### **※** Caution

- 1) Be care of damage to Connector.
- 2) It pushes this part at disassembly, and lift it