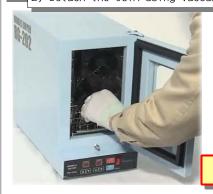

### 7-4. Disassembly

1) Displace the temperature chamber for 5 minute 2) Detach the OCTA using Vaccum jig

**70℃/5min** 