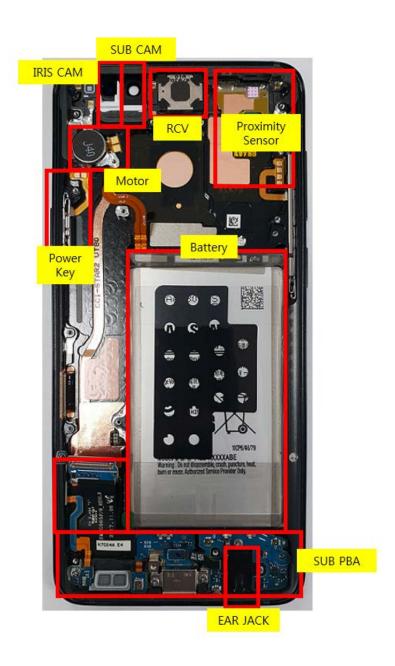

#### 7-1. Components on the Rear Case





# لینک کانال: schimatics@





#### 7-2. Pre-requisite





#### 7-3. Parts which must be changed after repair

| BOM description & part code                     | KIT CODE                                                                                                                                        | Image | Remarks                                                       |
|-------------------------------------------------|-------------------------------------------------------------------------------------------------------------------------------------------------|-------|---------------------------------------------------------------|
| A/S-SVC TAPE BG WP OUTER (Common) [GH81-15386A] | A/S REWORK KIT-<br>SM-G965F (EUR)