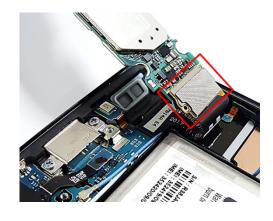

2 coaxial cable, Battery connect and the other

**X** Cautio

Be careful not to damage the PBA

8

Detach SUB PBA connector

\* Caution

- 1) Be care of scratch
- 2) Be care of connector/cable damage

- \* Caution
- 1) Be care of FPCB damage
- 2) Be care of SUB PBA connector

Disassemble Up side

**X** Caution

Be care of SUB PBA damage