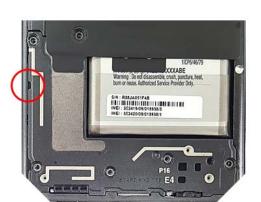

#### 7-1. Components on the Rear Case

Put the device in to HOT PLATE.(70°C/10mins)

2

Detach the Back Glass. And Finger sensor

- 1) Detach the left side of Back glass
- 2) Detach the Finger sensor connector

Caution
 Be care of scratch

3

Be care of scratch