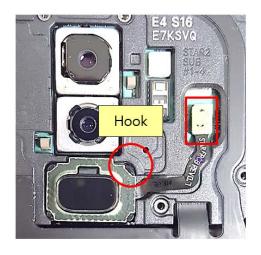

2 coaxial cable, Battery connect and the other

**X** Cautio

Be careful not to damage the PBA

8

Detach SUB PBA connector

\* Caution

- 1) Be care of scratch
- 2) Be care of connector/cable damage

- \* Caution
- 1) Be care of FPCB damage
- 2) Be care of SUB PBA connector

Disassemble Up side

**X** Caution

Be care of SUB PBA damage