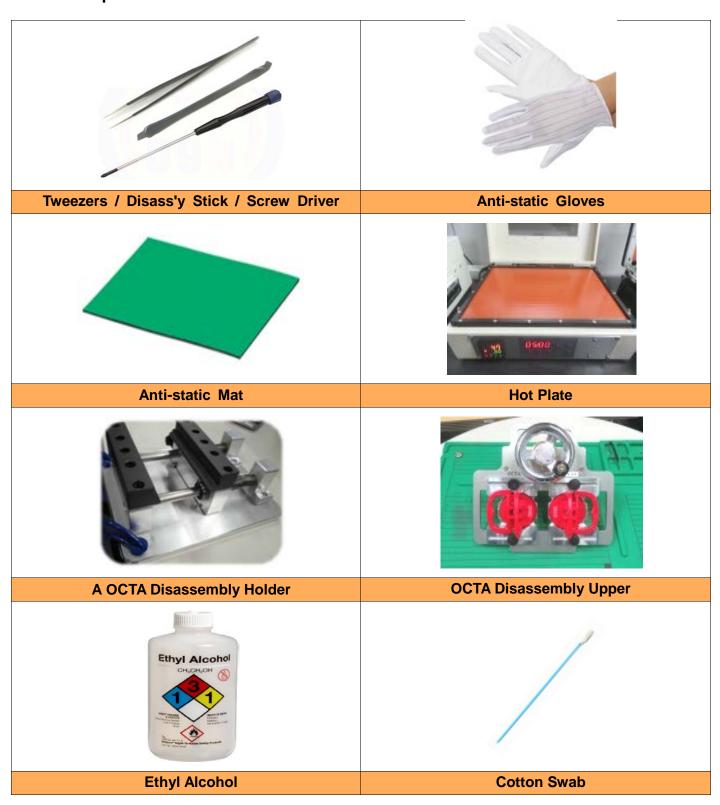

#### 7-1. Components on the Rear Case





# لینک کانال: schimatics@





#### 7-2. Pre-requisite





#### 7-3. Parts which must be changed after repair

| BOM description & part code                     | KIT CODE                                                                                                                                        | Image | Remarks                                                       |
|-------------------------------------------------|-------------------------------------------------------------------------------------------------------------------------------------------------|-------|---------------------------------------------------------------|
| A/S-SVC TAPE BG WP OUTER (Common) [GH81-15386A] | A/S REWORK KIT-<br>SM-G965F (EUR)                                                                                                               |