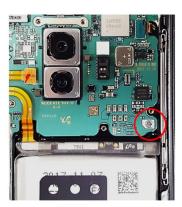

- 1) Be care of scratch
- 2) Be care of Rear and connector damage

5

Finally Disassemble Rear of bottom side. (Use disassemble hole right—side of Rear to detach it)

6 Unscrew PBA 1points.

**X** Caution

- 1) Be care of scratch
- 2) Be care of Rear and connector damage
- 3) Be careful not to damage the PBA

2 coaxial cable, Battery connect and the other

**X** Cautio

Be careful not to damage the PBA

8

Detach SUB PBA connector

\* Caution

- 1) Be care of scratch
- 2) Be care of connector/cable damage

- \* Caution
- 1) Be care of FPCB damage
- 2) Be care of SUB PBA connector