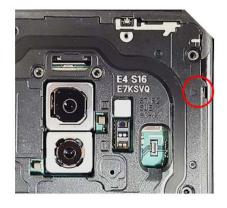

- 1) Be care of scratch
- 2) Be care of Rear and connector damage

5

Finally Disassemble Rear of bottom side. (Use disassemble hole right—side of Rear to detach it)

6 Unscrew PBA 1points.

**X** Caution

- 1) Be care of scratch
- 2) Be care of Rear and connector damage
- 3) Be careful not to damage the PBA

2 coaxial cable, Battery connect and the other

**X** Cautio

Be careful not to damage the PBA

8

Detach SUB PBA connector

\* Caution

- 1) Be care of scratch
- 2) Be care of connector/cable damage

- \* Caution
- 1) Be care of FPCB damage
- 2) Be care of SUB PBA connector