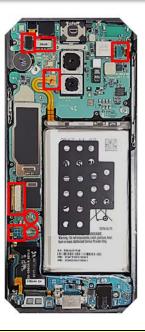

cratch
- 2) Be care of connector/cable damage

- \* Caution
- 1) Be care of FPCB damage
- 2) Be care of SUB PBA connector







Disassemble Up side

**X** Caution

Be care of SUB PBA damage



#### 7-5. Assembly

Attach SUB PBA and Ear jack on Front.

2

Screw 5point in SUB PBA.





Caution

Be care of coaxial cable damage

**X** Caution

Be care of chip damage nearby screw point.

Attach components on Front. 3 (TOP SPK, Sensor FPCB, Motor)

TOP SPK

Attach PBA assy In Front Assy. (PBA+ Front)





- **\*** Caution
- 1) Be care of FPCB damage and tilt
- 2) Be care of press power/time

- Caution
- 1) Be care of Push SUB PBA connector.
- 2) Be care of components FPCB.

5 Attach Front CAM and Iris CAM on PBA.





Attach 2 coaxial cable, Battery connect and the other connectors. (8 Point)



Caution
Be care of press power/time

Caution
 Be care of FPCB and Y-OCTA damage

7 Assemble the Bottom REAR in sequence.



Assemble the TOP+MID REAR Assy in sequence.



Caution
Be care of scratch and REAR damage

Caution

Be care of scratch and REAR damage



9 Unscrew 16 Point and disassemble SIM Tray from device



Attach the finger sensor on the REAR and Assemble the finger sensor on the PBA



Caution

Be care of scratch and REAR damage

Caution

Be care of scratch and tilt.

11

Attach the back glass inner tape on the backglass

12

Attach the finger tape on the back glass.





※ Caution

Be care of scratch and tilt.

**X** Caution

Be care of scratch and tilt.

Be care of scratch.