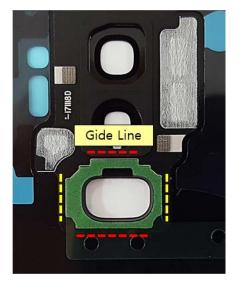

Caution

Be care of scratch and REAR damage

Caution

Be care of scratch and tilt.

11

Attach the back glass inner tape on the backglass

12

Attach the finger tape on the back glass.