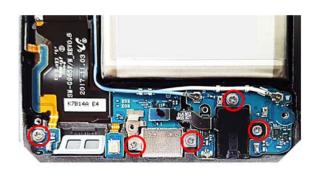

2 coaxial cable, Battery connect and the other

**X** Cautio

Be careful not to damage the PBA

8

Detach SUB PBA connector

\* Caution

- 1) Be care of scratch
- 2) Be care of connector/cable damage

- \* Caution
- 1) Be care of FPCB damage
- 2) Be care of SUB PBA connector

Disassemble Up side

**X** Caution

Be care of SUB PBA damage