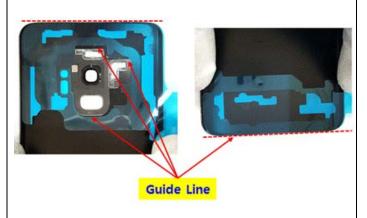

Caution

Be care of scratch and REAR damage

Caution

Be care of scratch and tilt.

11

Attach the back glass inner tape on the backglass

12

Attach the finger tape on the back glass.