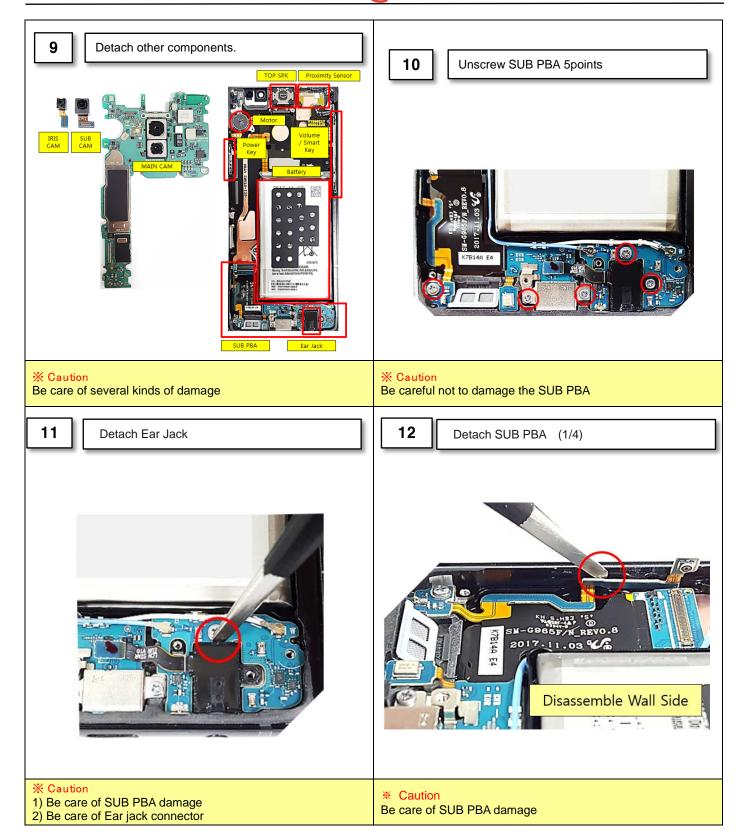

2 coaxial cable, Battery connect and the other

**X** Cautio

Be careful not to damage the PBA

8

Detach SUB PBA connector

\* Caution

- 1) Be care of scratch
- 2) Be care of connector/cable damage

- \* Caution
- 1) Be care of FPCB damage
- 2) Be care of SUB PBA connector

Disassemble Up side

**X** Caution

Be care of SUB PBA damage