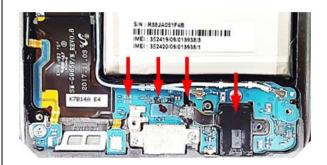

2 coaxial cable, Battery connect and the other

**X** Cautio

Be careful not to damage the PBA

8

Detach SUB PBA connector

\* Caution

- 1) Be care of scratch
- 2) Be care of connector/cable damage

- \* Caution
- 1) Be care of FPCB damage
- 2) Be care of SUB PBA connector

Disassemble Up side

**X** Caution

Be care of SUB PBA damage