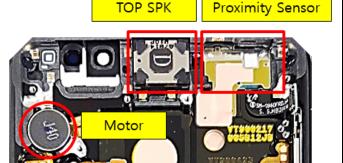

#### 7-1. Components on the Rear Case

Attach components on Front. 3 (TOP SPK, Sensor FPCB, Motor)

TOP SPK

Attach PBA assy In Front Assy. (PBA+ Front)

- **\*** Caution
- 1) Be care of FPCB damage and tilt
- 2) Be care of press power/time

- Caution
- 1) Be care of Push SUB PBA connector.
- 2) Be care of components FPCB.