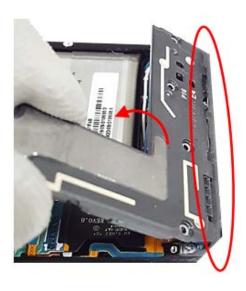

Unscrew 16 Point and disassemble SIM Tray from device

Caution
 Be care of Rear damage

4

Disassemble Upper Rear. (Use disassemble hole left/right side of Rear to detach it)

Rear Top disassemble hole.

**X** Caution

- 1) Be care of scratch
- 2) Be care of Rear and connector damage

5

Finally Disassemble Rear of bottom side. (Use disassemble hole right—side of Rear to detach it)

6 Unscrew PBA 1points.

**X** Caution

- 1) Be care of scratch
- 2) Be care of Rear and connector damage
- 3) Be careful not to damage the PBA