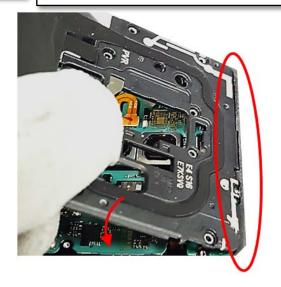

- 1) Be care of scratch
- 2) Be care of Rear and connector damage

5

Finally Disassemble Rear of bottom side. (Use disassemble hole right—side of Rear to detach it)

6 Unscrew PBA 1points.

**X** Caution

- 1) Be care of scratch
- 2) Be care of Rear and connector damage
- 3) Be careful not to damage the PBA

2 coaxial cable, Battery connect and the other

**X** Cautio

Be careful not to damage the PBA

8

Detach SUB PBA connector

\* Caution

- 1) Be care of scratch
- 2) Be care of connector/cable damage

- \* Caution
- 1) Be care of FPCB damage
- 2) Be care of SUB PBA connector