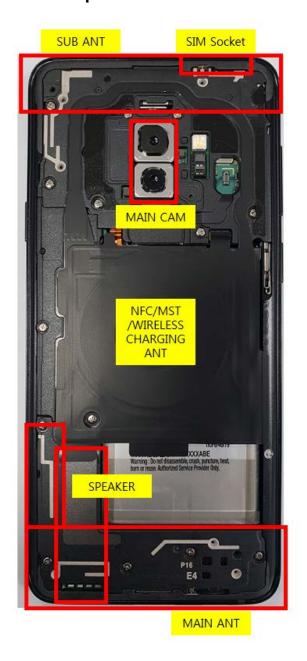

#### 7-1. Components on the Rear Case





# لینک کانال: schimatics@





#### 7-2. Pre-requisite





#### 7-3. Parts which must be changed after repair

| BOM description & part code                     | KIT CODE                                                                                                                                        | Image | Remarks                                                       |
|-------------------------------------------------|-------------------------------------------------------------------------------------------------------------------------------------------------|-------|---------------------------------------------------------------|
| A/S-SVC TAPE BG WP OUTER (Common) [GH81-15386A] | A/S REWORK KIT-<br>SM-G965F (EUR)