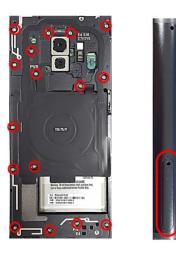

#### 7-1. Components on the Rear Case

Unscrew 16 Point and disassemble SIM Tray from device

Caution
 Be care of Rear damage

4

Disassemble Upper Rear. (Use disassemble hole left/right side of Rear to detach it)

Rear Top disassemble hole.

**X** Caution

- 1) Be care of scratch
- 2) Be care of Rear and connector damage

5

Finally Disassemble Rear of bottom side. (Use disassemble hole right—side of Rear to detach it)

6 Unscrew PBA 1points.

**X** Caution

- 1) Be care of scratch
- 2) Be care of Rear and connector damage
- 3) Be careful not to damage the PBA