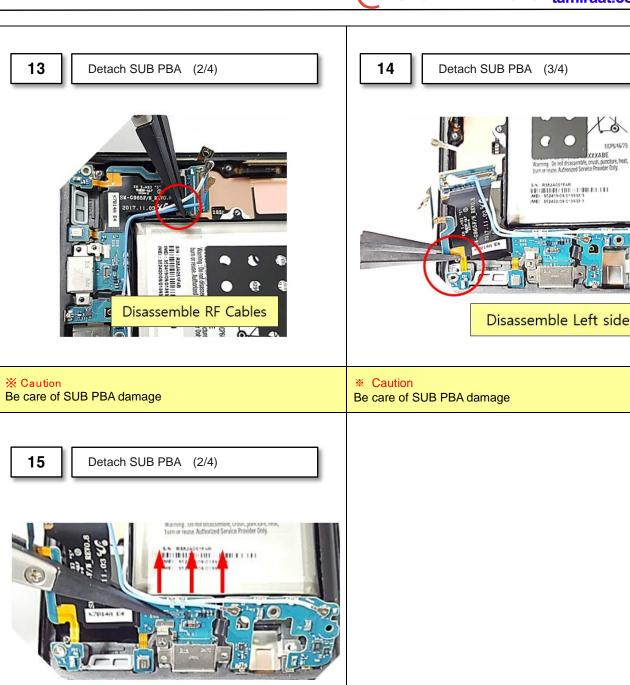

2 coaxial cable, Battery connect and the other

**X** Cautio

Be careful not to damage the PBA

8

Detach SUB PBA connector

\* Caution

- 1) Be care of scratch
- 2) Be care of connector/cable damage

- \* Caution
- 1) Be care of FPCB damage
- 2) Be care of SUB PBA connector

Disassemble Up side

**X** Caution

Be care of SUB PBA damage