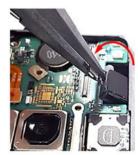

5 Attach Front CAM and Iris CAM on PBA.

Attach 2 coaxial cable, Battery connect and the other connectors. (8 Point)

Caution
Be care of press power/time

Caution
 Be care of FPCB and Y-OCTA damage

7 Assemble the Bottom REAR in sequence.