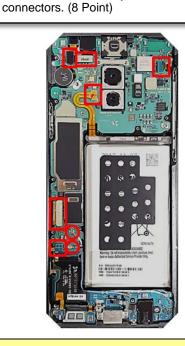

5 Attach Front CAM and Iris CAM on PBA.

Attach 2 coaxial cable, Battery connect and the other connectors. (8 Point)

Caution
Be care of press power/time

Caution
 Be care of FPCB and Y-OCTA damage

7 Assemble the Bottom REAR in sequence.