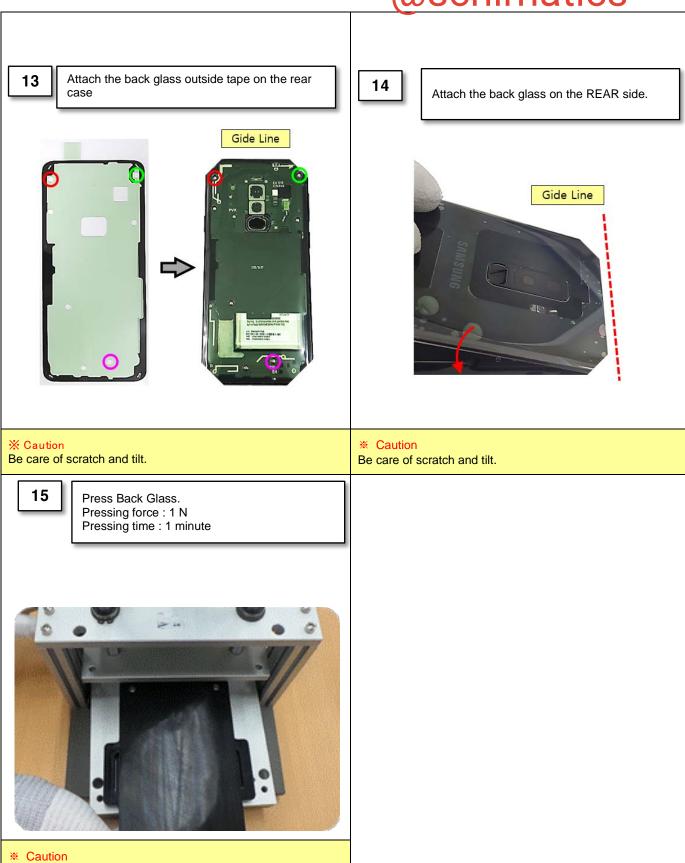

Assemble the TOP+MID REAR Assy in sequence.

Caution
Be care of scratch and REAR damage

Caution

Be care of scratch and REAR damage

9 Unscrew 16 Point and disassemble SIM Tray from device

Attach the finger sensor on the REAR and Assemble the finger sensor on the PBA

Caution

Be care of scratch and REAR damage

Caution

Be care of scratch and tilt.

11

Attach the back glass inner tape on the backglass

12

Attach the finger tape on the back glass.

※ Caution

Be care of scratch and tilt.

**X** Caution

Be care of scratch and tilt.

Be care of scratch.