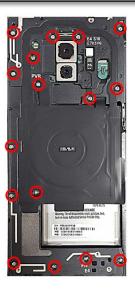

2 coaxial cable, Battery connect and the other

**X** Cautio

Be careful not to damage the PBA

8

Detach SUB PBA connector

\* Caution

- 1) Be care of scratch
- 2) Be care of connector/cable damage

- \* Caution
- 1) Be care of FPCB damage
- 2) Be care of SUB PBA connector

Disassemble Up side

**X** Caution

Be care of SUB PBA damage