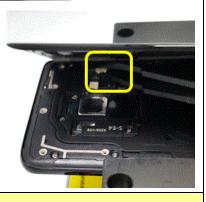

2 coaxial cable, Battery connect and the other

**X** Cautio

Be careful not to damage the PBA

8

Detach SUB PBA connector

\* Caution

- 1) Be care of scratch
- 2) Be care of connector/cable damage

- \* Caution
- 1) Be care of FPCB damage
- 2) Be care of SUB PBA connector

Disassemble Up side

**X** Caution

Be care of SUB PBA damage