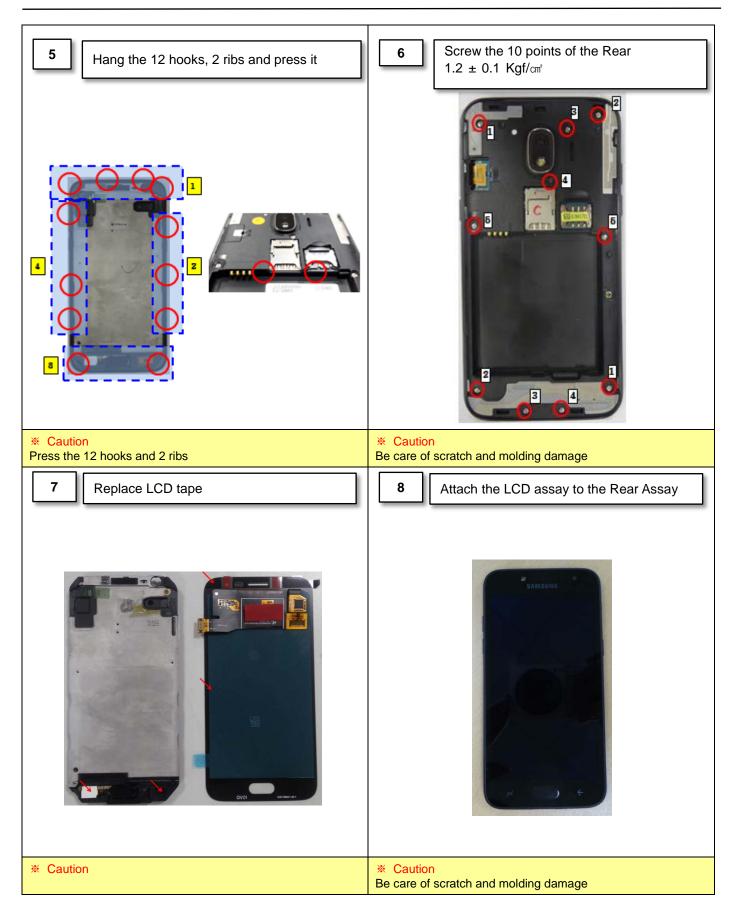

#### 7-5. Assembly

Confidential and proprietary-the contents in this service guide subject to change without prior notice

Confidential and proprietary-the contents in this service guide subject to change without prior notice