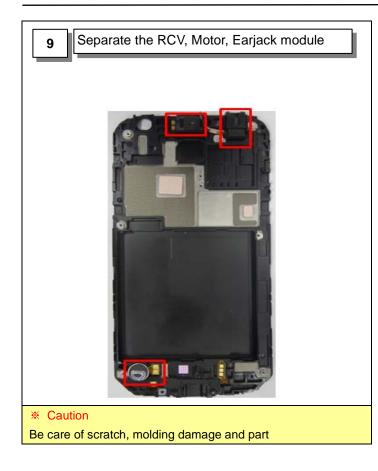

#### 7-4. Disassembly

Confidential and proprietary-the contents in this service guide subject to change without prior notice

| 5 Unscrew the 10 points                                                                                                      | 6 1) Release the 12 hooks according to a guide<br>2) Detach the REAR and Bracket Assy                                                                                        |
|------------------------------------------------------------------------------------------------------------------------------|------------------------------------------------------------------------------------------------------------------------------------------------------------------------------|
|                                                                                                                              |                                                                                                                                                                              |
| Caution<br>Be care of scratch                                                                                                | <ul> <li>Caution</li> <li>1) Be care of damage to the Bracket</li> <li>2) Be care of damage to the PBA Assy</li> <li>3) Use Please use the tablet dissemble tool.</li> </ul> |
| 71) Disassemble the Earjack module from<br>PBA2) Unscrew the 1 point from PBA                                                | 8 Separate the VT, MEGA Camera from PBA                                                                                                                                      |
|                                                                                                                              | <image/>                                                                                                                                                                     |
| <ul> <li>Caution</li> <li>1) Be care of damage to Earjack module</li> <li>2) Be care of damage to the part's FPCB</li> </ul> | <ul> <li>Caution</li> <li>Be care of damage to the part's FPCB</li> </ul>                                                                                                    |