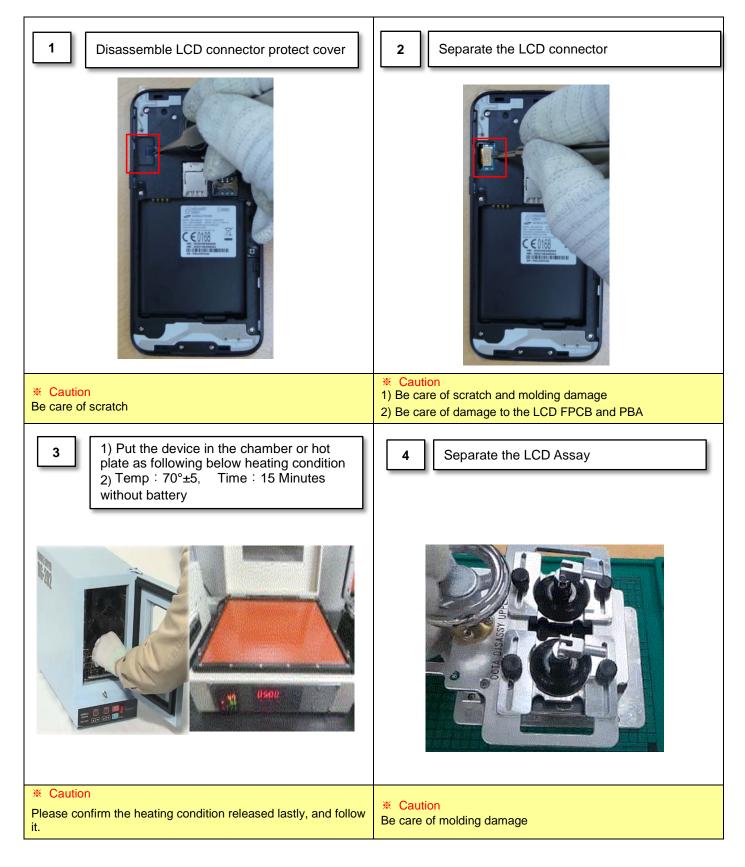

#### 7-4. Disassembly

Confidential and proprietary-the contents in this service guide subject to change without prior notice

| 5 Unscrew the 10 points                                                                                                      | 6 1) Release the 12 hooks according to a guide<br>2) Detach the REAR and Bracket Assy                                                                                        |
|------------------------------------------------------------------------------------------------------------------------------|------------------------------------------------------------------------------------------------------------------------------------------------------------------------------|
|                                                                                                                              |                                                                                                                                                                              |
| Caution<br>Be care of scratch                                                                                                | <ul> <li>Caution</li> <li>1) Be care of damage to the Bracket</li> <li>2) Be care of damage to the PBA Assy</li> <li>3) Use Please use the tablet dissemble tool.</li> </ul> |
| 71) Disassemble the Earjack module from<br>PBA2) Unscrew the 1 point from PBA                                                | 8 Separate the VT, MEGA Camera from PBA                                                                                                                                      |
|                                                                                                                              | <image/>                                                                                                                                                                     |
| <ul> <li>Caution</li> <li>1) Be care of damage to Earjack module</li> <li>2) Be care of damage to the part's FPCB</li> </ul> | <ul> <li>Caution</li> <li>Be care of damage to the part's FPCB</li> </ul>                                                                                                    |