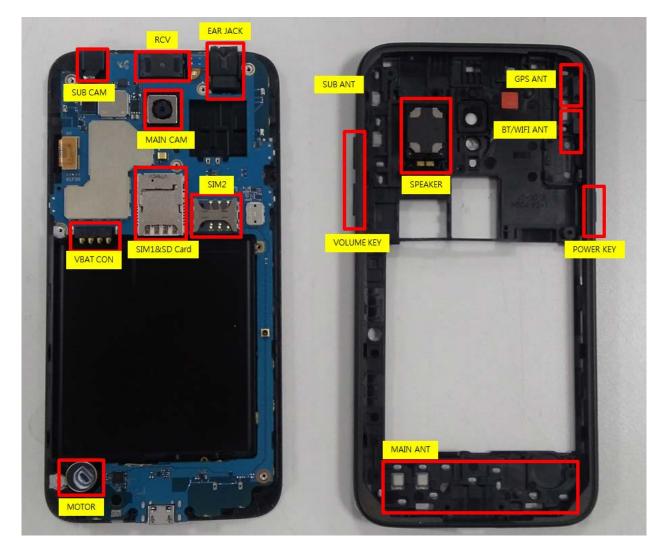

#### 7-1. Components on the Rear Case





#### 7-2. Pre-requisite

| Tweezers / Disass'y Stick / Screw Driver                                                           | Anti-static Gloves     |
|----------------------------------------------------------------------------------------------------|------------------------|
|                                                                                                    | - H2 USH2              |
| Anti-static Mat                                                                                    | Hot Plate              |
|                                                                                                    |                        |
| A OCTA Disassembly Holder                                                                          | OCTA Disassembly Upper |
| E