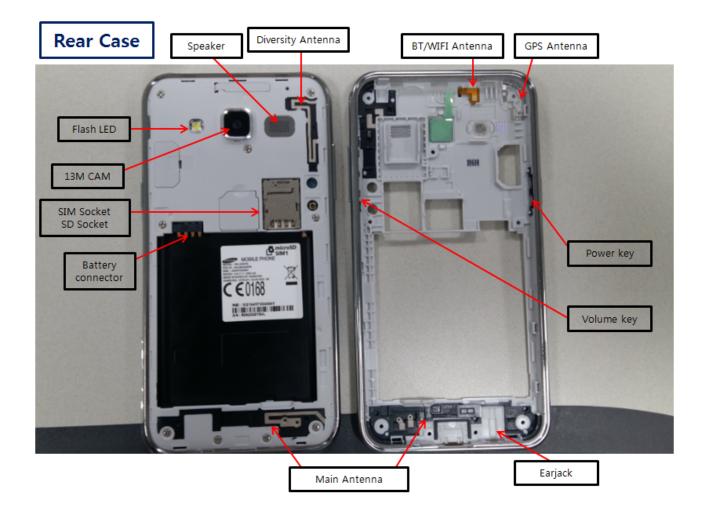

## 7. Level 2 Repair

### 7-1. Components on the Rear Case





7-1



# منبع مقاله tamiraat.com

7-2. Pre-requisite

| Tweezers / Disass'y Stick / Screw Driver/<br>Dissolution jig. | Anti-statoc Gloves    |
|---------------------------------------------------------------|-----------------------|
|                                                               |                       |
| OCTA Disassembly Holder                                       | Anti-static Mat       |
|                                                               |                       |
| Acryl Jig Rework Form                                         | Glass Absorbers (2ea) |
|                                                               | RG-201                |
| Tape Rework Form                                              | Mobile Dryer          |



### منبع مقاله tami