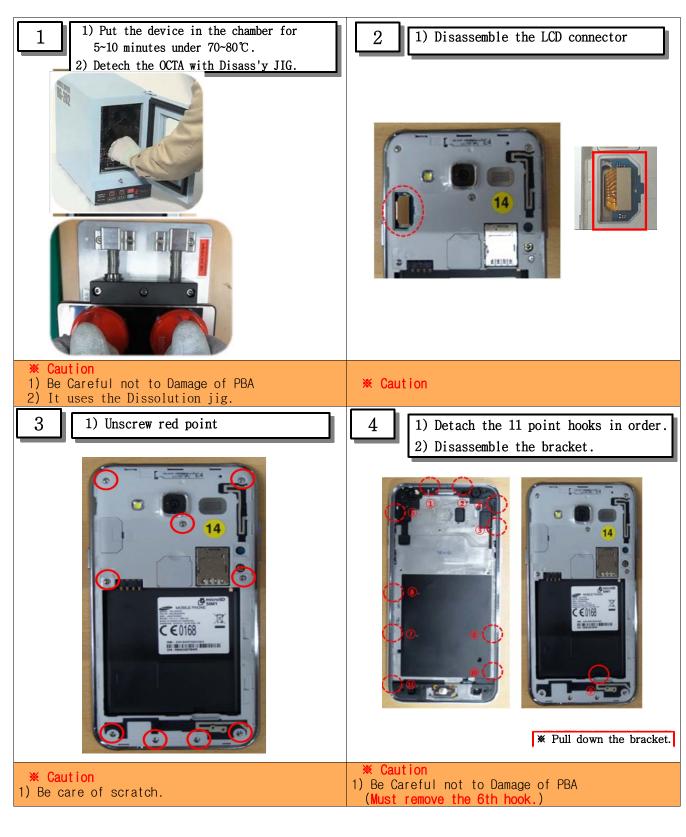

|                       |
| OCTA Disassembly Holder                                       | Anti-static Mat       |
|                                                               |                       |
| Acryl Jig Rework Form                                         | Glass Absorbers (2ea) |
|                                                               | RG-201                |
| Tape Rework Form                                              | Mobile Dryer          |



### منبع مقاله tamiraat.com

### 7-3. Parts which must be changed after repair

| Assy_OCTA_Tape<br>[GH81-13024A]     |  |
|-------------------------------------|--|
| Assy_OCTA_CU_SHEET<br>[GH81-13050A] |  |
| Touck Key TOP TAPE<br>[GH81-13060A] |  |



### 7-4. Disassembly







7-5



### 7-5. assembly