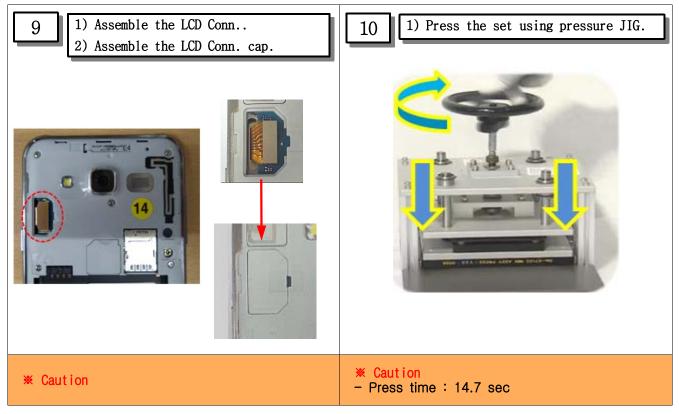

|                       |
| OCTA Disassembly Holder                                       | Anti-static Mat       |
|                                                               |                       |
| Acryl Jig Rework Form                                         | Glass Absorbers (2ea) |
|                                                               | RG-201                |
| Tape Rework Form                                              | Mobile Dryer          |



### منبع مقاله tamiraat.com

### 7-3. Parts which must be changed after repair

| Assy_OCTA_Tape<br>[GH81-13024A]     |  |
|-------------------------------------|--|
| Assy_OCTA_CU_SHEET<br>[GH81-13050A] |  |
| Touck Key TOP TAPE<br>[GH81-13060A] |  |



### 7-4. Disassembly







7-5



### 7-5. assembly