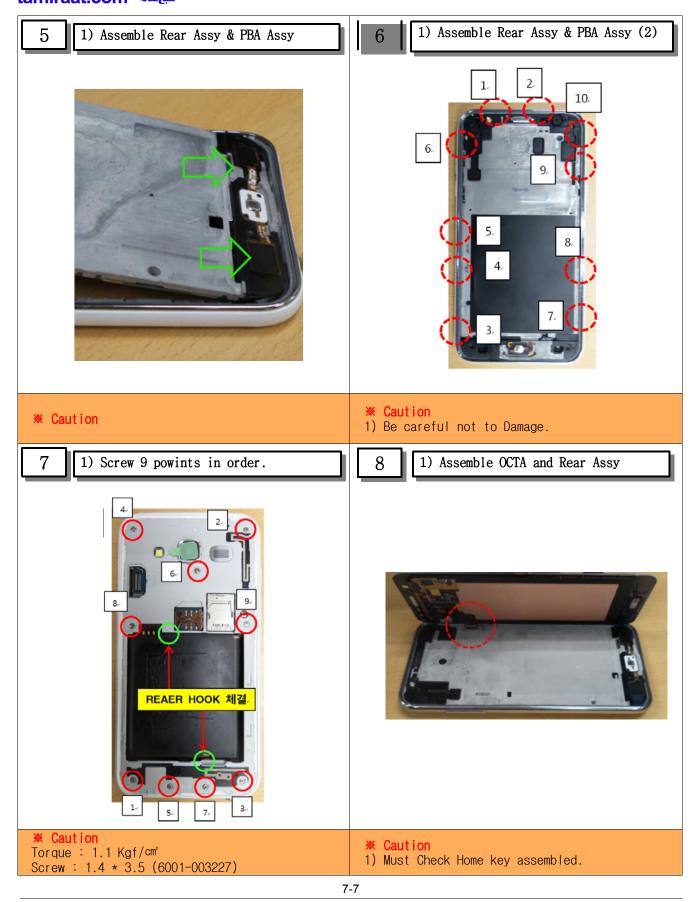

|                       |
| OCTA Disassembly Holder                                       | Anti-static Mat       |
|                                                               |                       |
| Acryl Jig Rework Form                                         | Glass Absorbers (2ea) |
|                                                               | RG-201                |
| Tape Rework Form                                              | Mobile Dryer          |



### منبع مقاله tamiraat.com

### 7-3. Parts which must be changed after repair

| Assy_OCTA_Tape<br>[GH81-13024A]     |  |
|-------------------------------------|--|
| Assy_OCTA_CU_SHEET<br>[GH81-13050A] |  |
| Touck Key TOP TAPE<br>[GH81-13060A] |  |



### 7-4. Disassembly







7-5



### 7-5. assembly