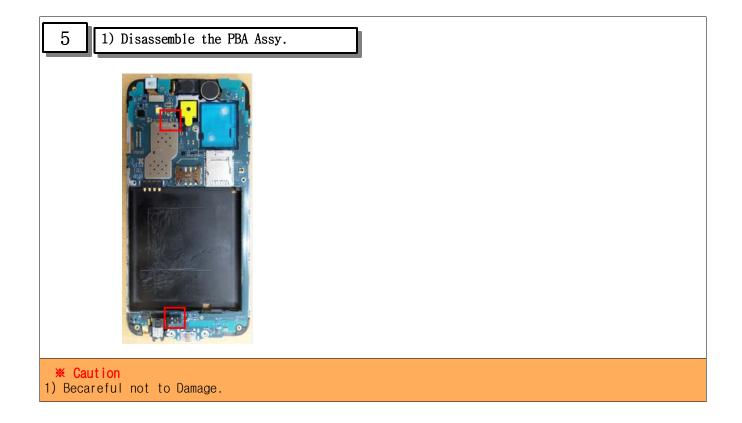

|                       |
| OCTA Disassembly Holder                                       | Anti-static Mat       |
|                                                               |                       |
| Acryl Jig Rework Form                                         | Glass Absorbers (2ea) |
|                                                               | RG-201                |
| Tape Rework Form                                              | Mobile Dryer          |



### منبع مقاله tamiraat.com

### 7-3. Parts which must be changed after repair

| Assy_OCTA_Tape<br>[GH81-13024A]     |  |
|-------------------------------------|--|
| Assy_OCTA_CU_SHEET<br>[GH81-13050A] |  |
| Touck Key TOP TAPE<br>[GH81-13060A] |  |



### 7-4. Disassembly







7-5



### 7-5. assembly