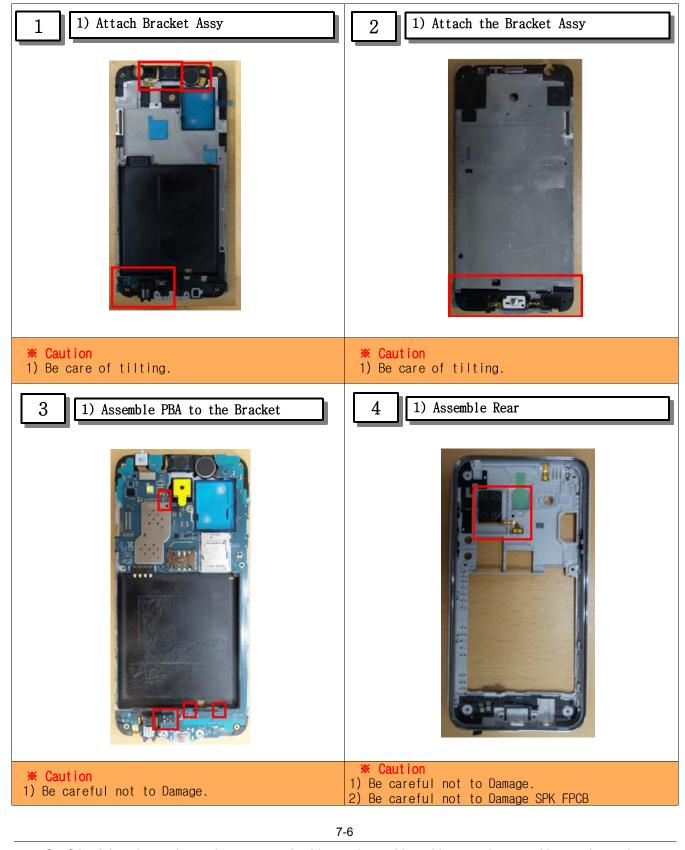

|                       |
| OCTA Disassembly Holder                                       | Anti-static Mat       |
|                                                               |                       |
| Acryl Jig Rework Form                                         | Glass Absorbers (2ea) |
|                                                               | RG-201                |
| Tape Rework Form                                              | Mobile Dryer          |



### منبع مقاله tamiraat.com

### 7-3. Parts which must be changed after repair

| Assy_OCTA_Tape<br>[GH81-13024A]     |  |
|-------------------------------------|--|
| Assy_OCTA_CU_SHEET<br>[GH81-13050A] |  |
| Touck Key TOP TAPE<br>[GH81-13060A] |  |



### 7-4. Disassembly







7-5



### 7-5. assembly