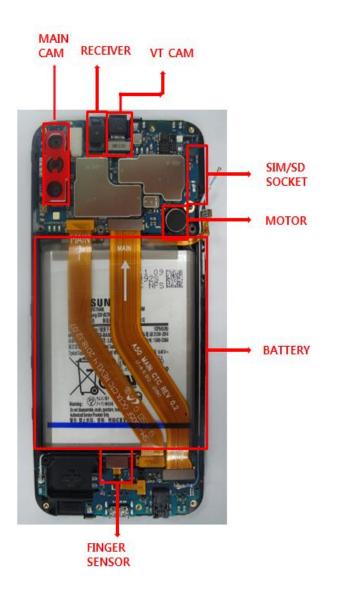

#### 7-1. Components on the Rear Case







### 7-2. Pre-requisite

| Tweezers / Disass'y Stick / Screw Driver                                                 | Anti-static Gloves |
|------------------------------------------------------------------------------------------|--------------------|
|                                                                                          |                    |
| Anti-static Mat                                                                          | AOD for Tablet     |
| Ethyl Alcohol<br>CHCHpOH<br>WING<br>WING<br>WING<br>WING<br>WING<br>WING<br>WING<br>WING |                    |
| Ethyl Alcohol                                                                            | Cotton Swab        |



### 7-3. Parts which must be changed after repair

| BOM Description<br>& part code