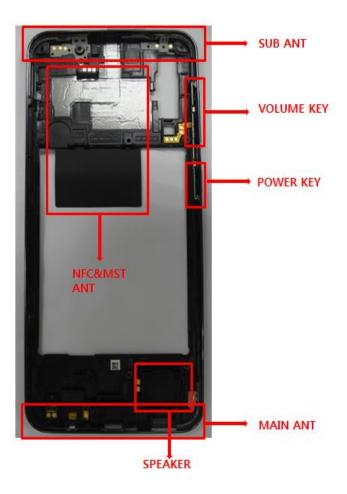

#### 7-1. Components on the Rear Case







### 7-2. Pre-requisite

| Tweezers / Disass'y Stick / Screw Driver                                                 | Anti-static Gloves |
|------------------------------------------------------------------------------------------|--------------------|
|                                                                                          |                    |
| Anti-static Mat                                                                          | AOD for Tablet     |
| Ethyl Alcohol<br>CHCHpOH<br>WING<br>WING<br>WING<br>WING<br>WING<br>WING<br>WING<br>WING |                    |
| Ethyl Alcohol                                                                            | Cotton Swab        |



### 7-3. Parts which must be changed after repair

| BOM Description<br>& part code